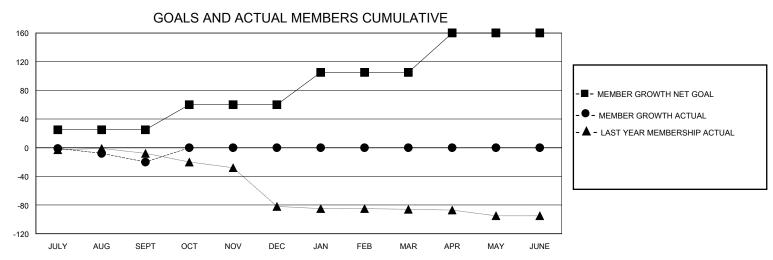

## **LOCATION REPUBLIC OF IRELAND GMT**: **GMT CA** Clubs Members **RESULTS FOR 2023-2024 RESULTS FOR 2023-2024** NEW CLUB GOAL **NEW CLUBS** DROPPED CLUBS QUARTER MEMBER GROWTH NET MEMBER GROWTH DROPPED QUARTER **GOAL** MEMBERS ACTUAL **ACTUAL** (including transfers) 0 0 1 25 26 45 JULY/AUG/SEPT JULY/AUG/SEPT 0 0 0 35 0 0 OCT/NOV/DEC OCT/NOV/DEC 0 0 0 45 0 0 JAN/FEB/MAR JAN/FEB/MAR 0 0 55 0 0 APR/MAY/JUNE APR/MAY/JUNE