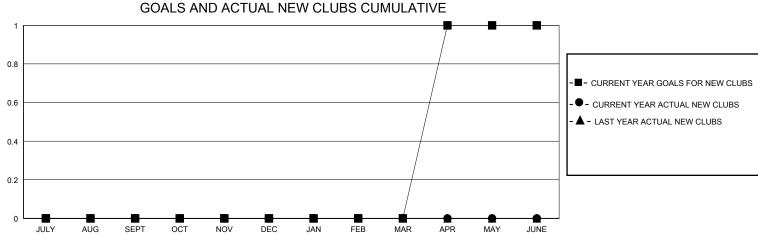

## **LOCATION REPUBLIC OF IRELAND GMT**: **GMT CA** Clubs Members **RESULTS FOR 2023-2024 RESULTS FOR 2023-2024** NEW CLUB GOAL **NEW CLUBS** DROPPED CLUBS QUARTER MEMBER GROWTH NET MEMBER GROWTH DROPPED QUARTER **GOAL** MEMBERS ACTUAL **ACTUAL** (including transfers) 0 0 1 25 26 45 JULY/AUG/SEPT JULY/AUG/SEPT 0 0 0 35 0 0 OCT/NOV/DEC OCT/NOV/DEC 0 0 0 45 0 0 JAN/FEB/MAR JAN/FEB/MAR 0 0 55 0 0 APR/MAY/JUNE APR/MAY/JUNE